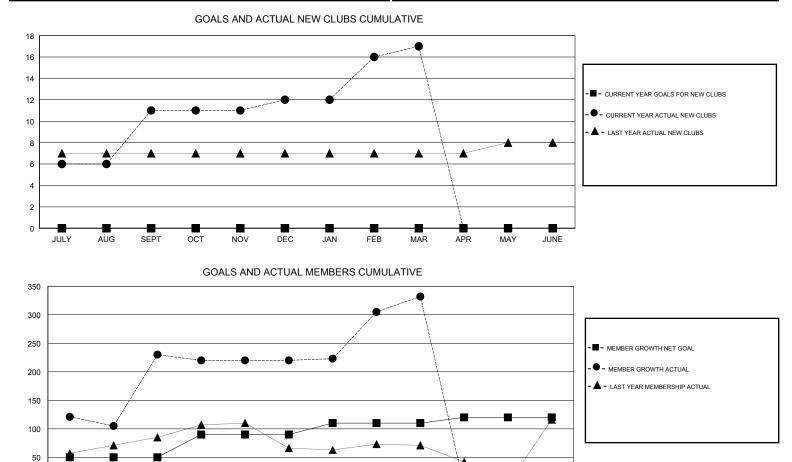

## VENKATA S RAJU DANTULURI GMT:

| GMT: VENKATA S RAJU DANTULURI LOCA |               |           | ION INDIA     |                       |                           | GMT CA                  |                                                    |
|------------------------------------|---------------|-----------|---------------|-----------------------|---------------------------|-------------------------|----------------------------------------------------|
| Clubs                              |               |           |               | Members               |                           |                         |                                                    |
|                                    | RESULTS FOR   | 2018-2019 |               | RESULTS FOR 2018-2019 |                           |                         |                                                    |
| QUARTER                            | NEW CLUB GOAL | NEW CLUBS | DROPPED CLUBS | QUARTER               | MEMBER GROWTH NET<br>GOAL | MEMBER GROWTH<br>ACTUAL | DROPPED<br>MEMBERS ACTUAL<br>(including transfers) |
| JULY/AUG/SEPT                      | 0             | 11        | 1             | JULY/AUG/SEPT         | 50                        | 283                     | 48                                                 |
| OCT/NOV/DEC                        | 0             | 1         | 1             | OCT/NOV/DEC           | 40                        | 52                      | 62                                                 |
| JAN/FEB/MAR                        | 0             | 5         | 0             | JAN/FEB/MAR           | 20                        | 118                     | 6                                                  |
| APR/MAY/JUNE                       | 0             | 0         | 0             | APR/MAY/JUNE          | 10                        | 0                       | 0                                                  |